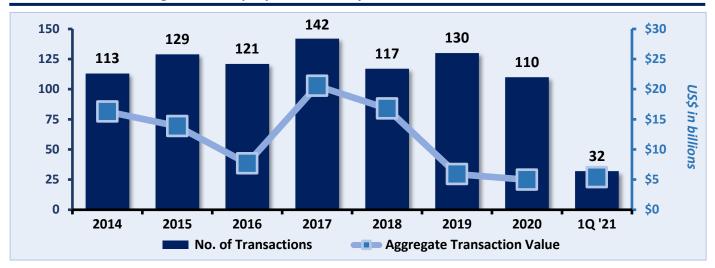

### Relative Stock Price Valuation<sup>(1)(2)</sup>

Global Food & Beverage Private Equity M&A Activity & Volume

(1) Period: LTM March 31, 2021

(2) Dresner Partners Food & Beverage Index comprises the 127 public companies identified on the following pages

### Food & Beverage M&A Activity – Last Twelve Months