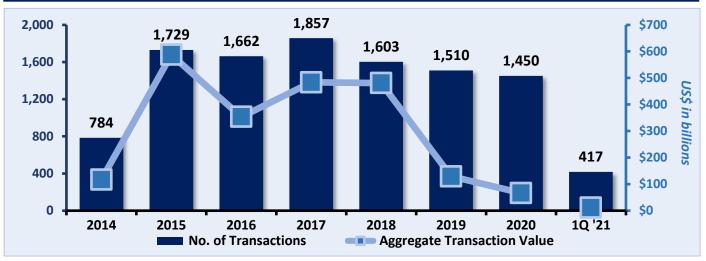

ng middle market merger and acquisition advisory firms. As the exclusive US representative in Mergers Alliance, Dresner Partners maintains a well-established network of international offices in more than 25 countries. Thomson Reuters' 2020 league tables report Mergers Alliance advisers as having completed 70 global transactions, with an aggregate transaction value of more than \$2.0 billion. Our relationships with global legal and accounting firms, and multinational private equity groups are extremely valuable when completing a cross-border transaction. We have people on the ground with first-hand knowledge of the local cultural and business environment.





## FOOD & BEVERAGE – 1<sup>ST</sup> QUARTER SECTOR & FINANCIAL OVERVIEW



### Relative Stock Price Valuation<sup>(1)(2)</sup>









Global Food & Beverage Private Equity M&A Activity & Volume

(1) Period: LTM March 31, 2021

(2) Dresner Partners Food & Beverage Index comprises the 127 public companies identified on the following pages



### Food & Beverage M&A Activity – Last Twelve Months

#### Selected Food & Beverage Precedent M&A Transactions

|                            |                                                                       |                                               | Est.                | Enterprise           | Estimat        | ed EV /        |
|----------------------------|-----------------------------------------------------------------------|-----------------------------------------------|---------------------|----------------------|----------------|----------------|
| Date<br>Close