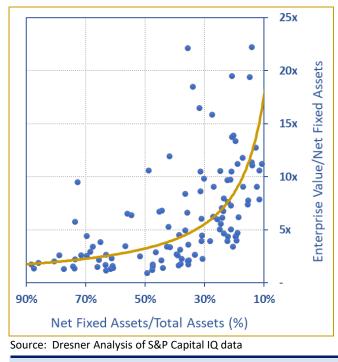

#### The increasing desire of food companies to follow an asset-light strategy has resulted in the greater use of third-party manufacturers. To see the impact that an assetlight model has on market valuations, we studied our public companies sample set and plotted each company's Net Fixed Assets divided by Total Assets against the company's Enterprise Value divided by its Net Fixed Assets.

As depicted in the graph to the left, the valuation multiple (Enterprise Value divided by Net Fixed Assets) increases non-linearly as a company's Net Fixed Assets as percent of Total Assets declines, with modest increases in the multiple exhibited when

(continued from page 1)

decreasing from 90% to about 40% and significantly higher increases in the valuation multiple as the percent decreases from 40% to below 20%. In short, this analysis confirms investors are willing to pay increasingly higher multiples for companies that exhibit increasingly higher asset-light strategies. In other words, companies focused less on manufacturing and more on extracting value from their brands are valued higher.