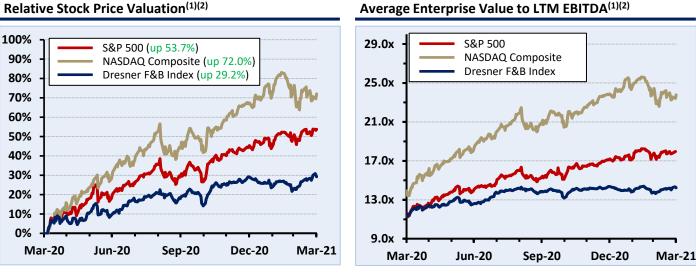

### Relative Stock Price Valuation<sup>(1)(2)</sup>

Global Food & Beverage Private Equity M&A Activity & Volume

(1) Period: LTM March 31, 2021

(2) Dresner Partners Food & Beverage Index comprises the 127 public companies identified on the following pages